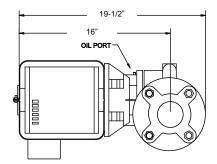

### **Pump Specifications**

|   | Part No.   | HorsePower | Flanges | Valute Material | Flange Material | Vendor    | Vendor Product Series | Orientation |
|---|------------|------------|---------|-----------------|-----------------|-----------|-----------------------|-------------|
| I | ARM3024PBF | 1/2        | 2-1/2"  | Cast Iron       | Cast Iron       | Armstrong | 2B1050                | Horizontal  |